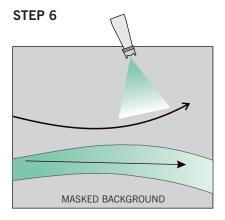

## STEP 5:

SET UP MINI SPRAY GUN OR AIRBRUSH FOR PAINTING, RUN WATER OR CLEANER THROUGH GUN.

ADJUST SPRAY FAN SO THAT IT HAS A SMALL FAN SPRAY PATTERN. PAINT IS PRE-REDUCED SHOULD BE SPRAY READY. STRAIN PAINT BEFORE POURING IN PAINT GUN.

A CLEANING SOLUTION CAN BE MADE BY MIXING 6 OZ WATER WITH 1 OZ WINDEX GLASS CLEANER.

TEAL COLOR
ARROWS ARE DIRECTION OF GUN WHILE PAINTING.
COLOR SHOULD BE APPLIED LIGHTLY TO AVOID PAINT COLLECTING AS DROPLETS ON GLASS.
MAY TAKE 3-4 LIGHT COATS TO ACHIEVE COVERAGE. HAIR DRYER CAN BE USED TO SPEED UP DRYING.
EACH COAT SHOULD AIR DRY IN ABOUT 2-3 MINUTES.
RIBBON SECTIONS SHOULD BE PAINTED AS SHOWN WITH FADE FROM LIGHT TO DARK.

TEAL PAINT WILL BE REDUCED READY TO PAINT, REDUCER AND CLEAR TRANSPARENT BASE WILL ALSO BE INCLUDED TO ADJUST PAINT REDUCTION AND TRANSPARENCY AS NEEDED.