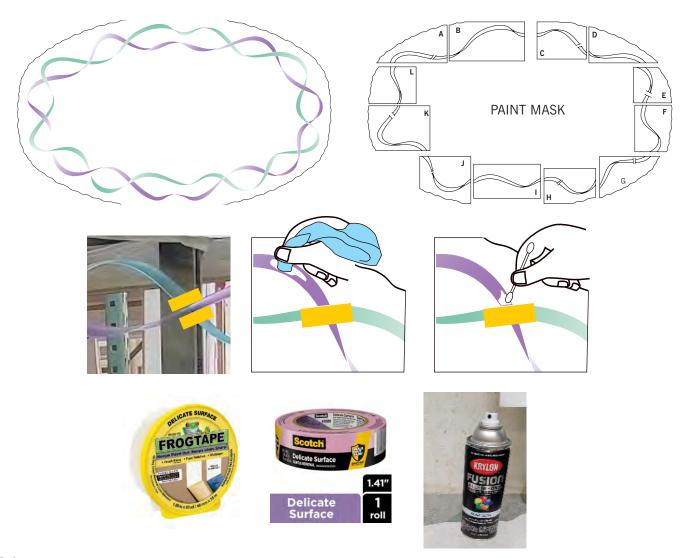

## STEP 1:

MASK OFF AREAS WHERE THE LAVENDER RIBBON INTERSECTS WITH TEAL RIBBON. USE A TAPE SIMILAR TO WHAT I HAVE SHOWN

## STEP 2:

USE ACETONE TO WIPE OFF PAINTED AREA, DAMPEN A MICRO-FIBER TOWEL TO WIPE OFF PAINTED AREA. USE Q-TIP SWAB DAMPENED WITH ACETONE TO CLEAN OUT SMALL AND TIGHT AREAS. *BE EXTREMELY CAREFUL NOT TO SPILL ANY ACETONE ON TEAL PAINTED AREAS.* 

#### STEP 3:

MIX A SOLUTION OF WATER AND A COUPLE DROPS OF DISH SOAP. NOT TOO SOAPY. WIPE AREAS CLEAN. APPLY PROVIDED PAINT MASK TO PANEL. SEE ORDER IN DRAWING FOR PLACEMENT. USE A SQUEEGEE OR PLASTIC CREDIT CARD, PLASTIC PUTTY KNIFE. APPLY EXTRA PRESSURE WHERE MASK MEET EDGE OF AREA TO BE PAINTED.