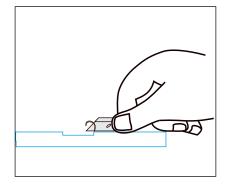

# STEP 7

TO SMOOTH TRANSITION FROM DARK TO LIGHT.

LET DRY FOR 30 MINUTES AND APPLY 2 MEDIUM COATS OF CLEAR TO SEAL PAINT.

UN MASK AFTER 30 MINUTES. PULL MASK AWAY FROM PAINTED AREA SLOWLY AT A SHARP RIGHT ANGLE TO AVOID LIFTING UP PAINT FROM EDGE.

CLEAN EDGE WHERE MASK AND PAINT MEET WITH A NEW SHARP SINGLE EDGE RAZOR.