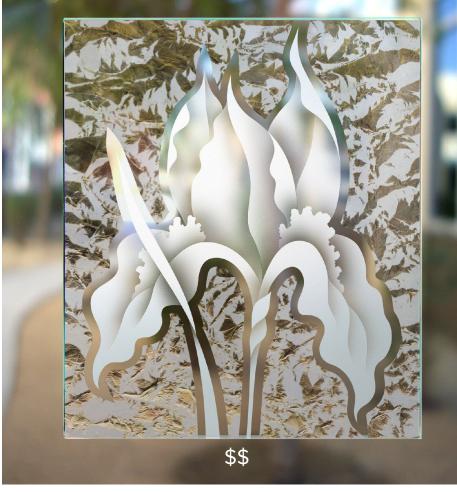

Design elements are Sandblast **Etched on the top surface** of the glass, and **features "shading"** where the sandblast density gently fades out to clear glass, (a "gradient-like" effect) that creates a 2 dimensional effect, but is not caved deep into the glass like 3D.