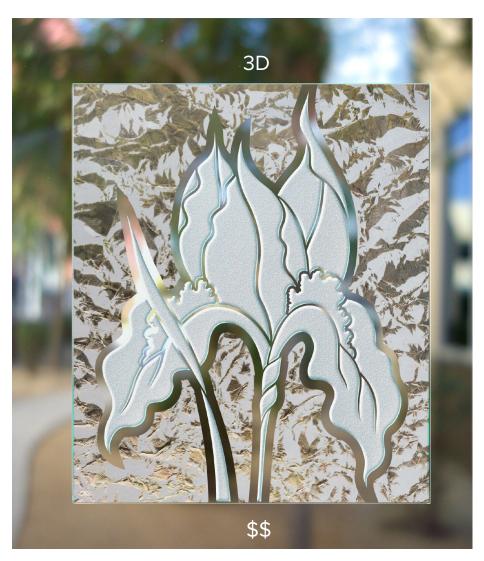

Design elements are Sandblast <u>Sculpted, cut deep</u> into the glass at <u>varying</u> <u>depths that create a relief texture</u>. Sandblasting <u>has "shading"</u>, where the sandblast density gently fades out to clear glass, (a "gradient-like" effect), creating 3 dimensions in the design elements