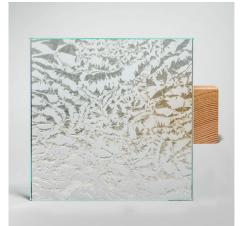

## **Gluechip Finish**

A Gluechip Finish is a sparkling texture that looks like frost during the winter or a fern-like pattern. This finish is semi-private because objects behind it become blurred when 10-12"away from the glass, and also because each design element is surrounded by an 1/8" clear pinstripe. Objects can be seen thru the clear pinstripes when right up against the glass peering thru, however, from a distance, all you see is the beautiful shimmer of the gluechip, with light, shapes and colors coming thru.