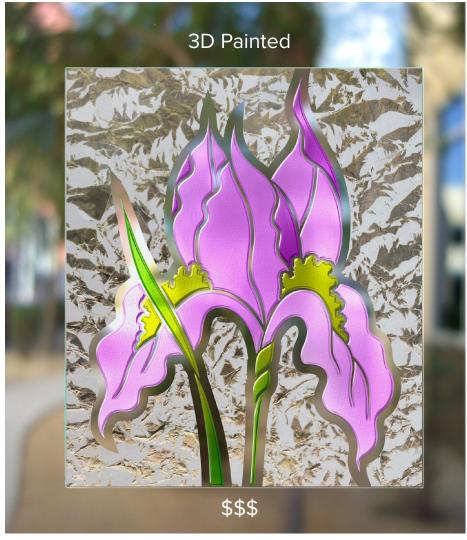

Design elements are Sandblast <u>Sculpted, cut deep</u> into the glass, a <u>flat emboss</u> look. Carved elements are airbrush painted with a permanent translucent glass dye.

Design elements are Sandblast <u>Sculpted, cut deep</u> into the glass at <u>varying</u> <u>depths creating a relief texture</u>. Carved areas are airbrush painted with a permanent translucent glass dye. Dark and light gradients are added to