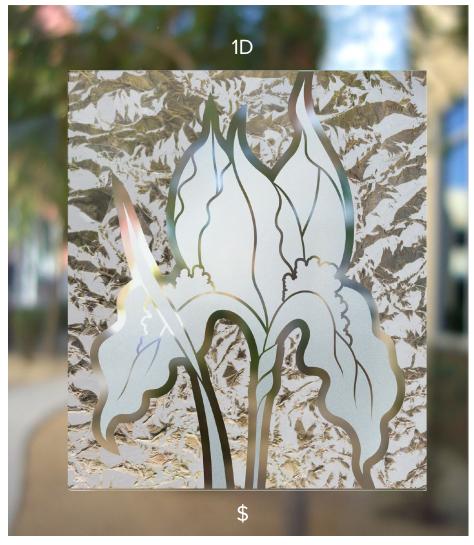

Design elements are Sandblast **Etched on the top surface** of the glass, and **features "shading"** where the sandblast density gently fades out to clear glass, (a "gradient-like" effect) that creates a 2 dimensional effect, but is not caved deep into the glass like 3D.