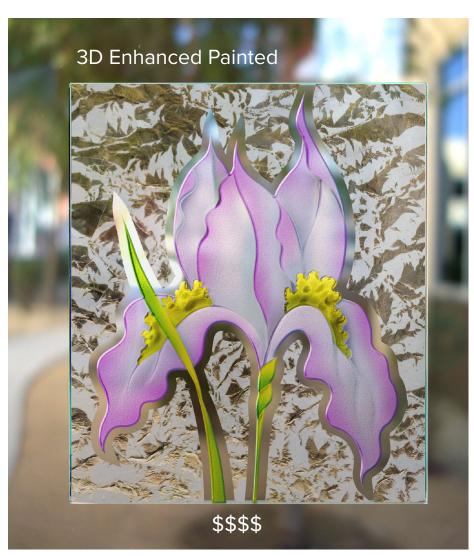

Design elements are Sandblast <u>Sculpted, cut deep</u> into the glass, a <u>flat emboss</u> look. Carved elements are airbrush painted with a permanent translucent glass dye.

Design elements are Sandblast <u>Sculpted, cut deep</u> into the glass at <u>varying</u> <u>depths creating a relief texture</u>. Carved areas are airbrush painted with a permanent translucent glass dye. Dark and light gradients are added to

highlight details and enhance the look.