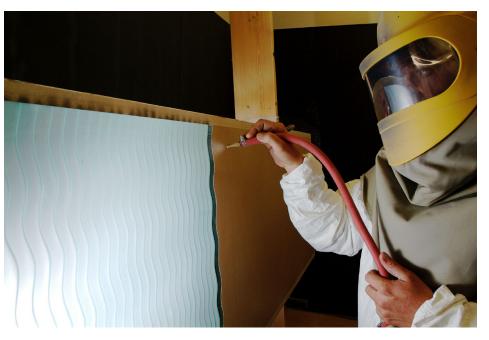

Design elements are Sandblast <u>Sculpted, cut deep</u> into the glass, a <u>flat emboss</u> look. Carved elements are airbrush painted with a permanent translucent glass dye.

Design elements are Sandblast <u>Sculpted, cut deep</u> into the glass at <u>varying</u> <u>depths creating a relief texture</u>. Carved areas are airbrush painted with a permanent translucent glass dye. Dark and light gradients are added to

highlight details and enhance the look.