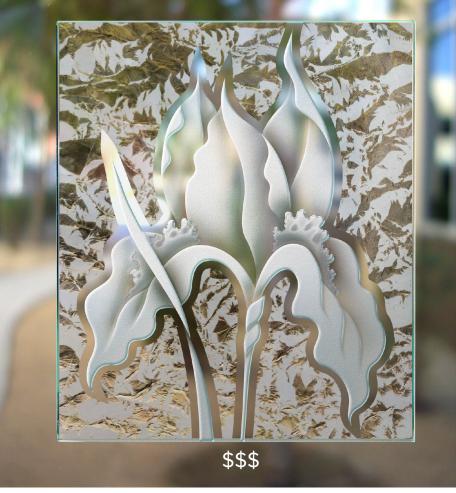

Design elements are Sandblast <u>Sculpted, cut deep</u> into the glass at <u>varying</u> <u>depths that create a relief texture</u>. Sandblasting <u>has "shading"</u>, where the sandblast density gently fades out to clear glass, (a "gradient-like" effect), creating 3 dimensions in the design elements