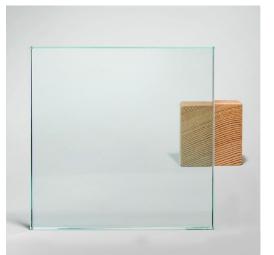

MS Soucie Art Glass

**Clear Finish** 

Plain, smooth, clear glass.

Hand Made in America

Design elements are Sandblast **<u>Etched on the top surface</u>** of the glass, and are solid white shapes.

Design elements are Sandblast <u>Sculpted, cut deep</u> into the glass, a flat emboss look, of solid white shapes.

Design elements are Sandblast **Etched on the top surface** of the glass, and **features "shadin**g" where the sandblast density gently fades out to clear glass, (a "gradient-like" effect) that creates a 2 dimensional effect, but is not caved deep into the glass like 3D.

Design elements are Sandblast <u>Sculpted, cut deep</u> into the glass at <u>varying</u> <u>depths that create a relief texture</u>. Sandblasting has "shading", where the sandblast density gently fades out to clear glass, (a "gradient-like" effect), creating 3 dimensions in the design elements