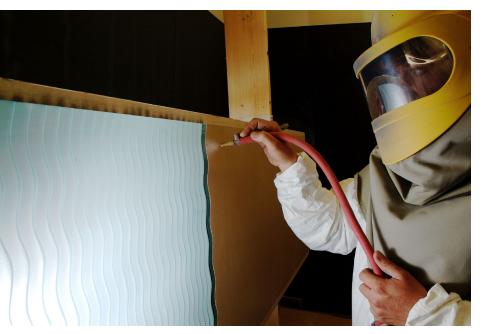

MS Soucie Art Glass

**Clear Finish** 

Plain, smooth, clear glass.

Hand Made in America

Design elements are Sandblast **<u>Etched on the top surface</u>** of the glass, and are solid white shapes.

Design elements are Sandblast <u>Sculpted, cut deep</u> into the glass, a flat emboss look, of solid white shapes.

Design elements are Sandblast **Etched on the top surface** of the glass, and **features "shadin**g" where the sandblast density gently fades out to clear glass, (a "gradient-like" effect) that creates a 2 dimensional effect, but is not caved deep into the glass like 3D.