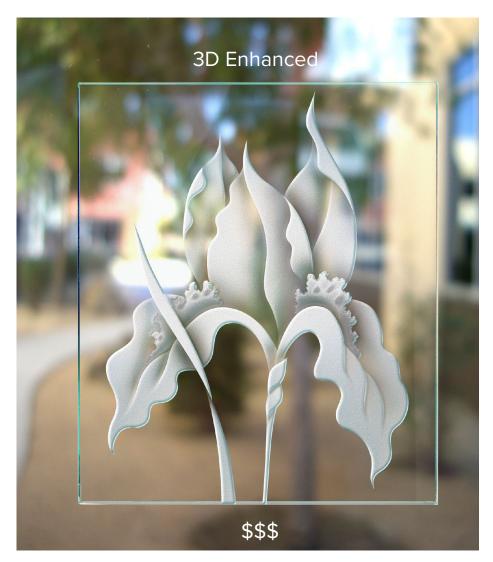

Design elements are Sandblast <u>Sculpted, cut deep</u> into the glass at <u>varying</u> <u>depths that create a relief texture</u>. Sandblasting has "shading", where the sandblast density gently fades out to clear glass, (a "gradient-like" effect), creating 3 dimensions in the design elements