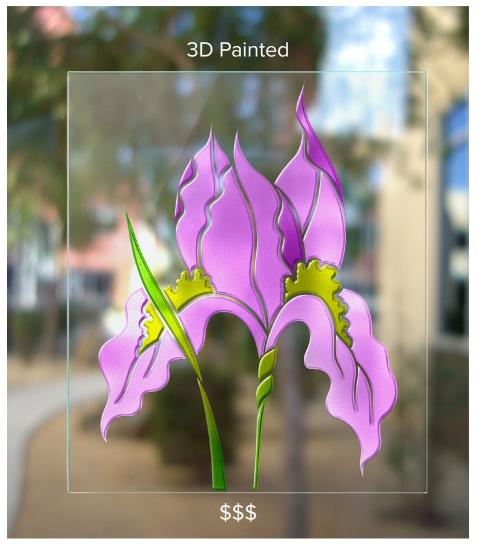

Design elements are Sandblast <u>Sculpted, cut deep</u> into the glass, a <u>flat emboss</u> look. Carved elements are airbrush painted with a permanent translucent glass dye.

Design elements are Sandblast <u>Sculpted, cut deep</u> into the glass at <u>varying</u> <u>depths creating a relief texture</u>. Carved areas are airbrush painted with a permanent translucent glass dye. Dark and light gradients are added to highlight details and enhance the look.