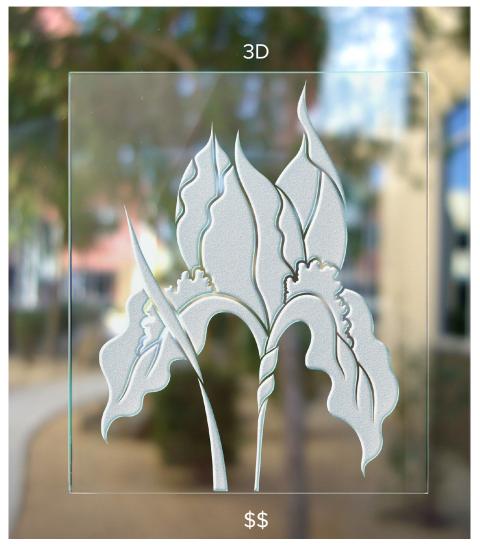

MS Soucie Art Glass

**Clear Finish** 

Plain, smooth, clear glass.

Hand Made in America

Design elements are Sandblast **<u>Etched on the top surface</u>** of the glass, and are solid white shapes.

Design elements are Sandblast <u>Sculpted, cut deep</u> into the glass, a flat emboss look, of solid white shapes.