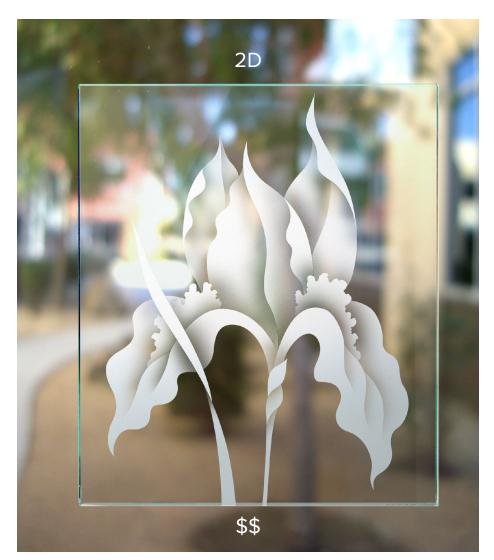

Design elements are Sandblast **Etched on the top surface** of the glass, and **features "shadin**g" where the sandblast density gently fades out to clear glass, (a "gradient-like" effect) that creates a 2 dimensional effect, but is not caved deep into the glass like 3D.