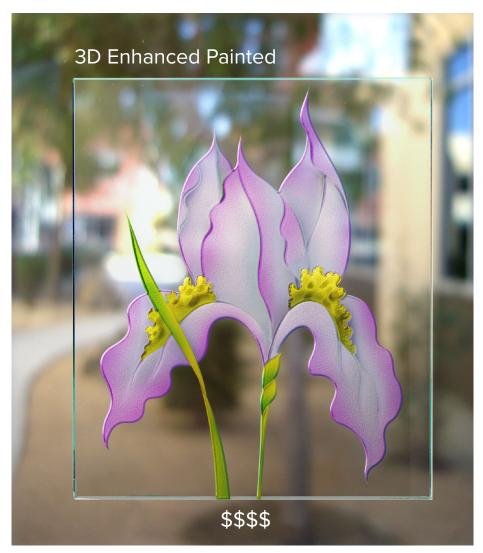

Design elements are Sandblast <u>Sculpted, cut deep</u> into the glass, a <u>flat emboss</u> look. Carved elements are airbrush painted with a permanent translucent glass dye.

Design elements are Sandblast <u>Sculpted, cut deep</u> into the glass at <u>varying</u> <u>depths creating a relief texture</u>. Carved areas are airbrush painted with a permanent translucent glass dye. Dark and light gradients are added to highlight details and enhance the look.