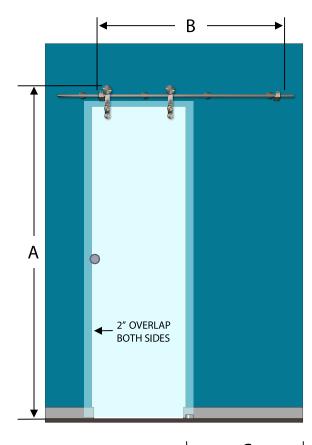

## **How to Determine Your Glass & Track Size:**

- 1. Measure your finished opening size
- 2. See corresponding glass size
- 3. This is the glass size you will enter in your order
- 4. We will send you the corresponding Track length listed
- 5. You will cut the track to fit your space upon installation

|                       |                    | Α                  | В               | C                               |
|-----------------------|--------------------|--------------------|-----------------|---------------------------------|
| Finished opening size | Glass<br>door size | Assembly<br>height | Track<br>length | Minimum return<br>wall distance |
| 24" x 80"             | 28" x 81"          | 84 1/8"            | 60"             | 28 1/4"                         |
| 24" x 84"             | 28" x 85"          | 88 3/16"           | 60"             | 28 1/4"                         |
| 24" x 96"             | 28" x 97"          | 100 1/8"           | 60"             | 28 1/4"                         |
| 28" x 80"             | 32" x 81"          | 84 1/8"            | 72"             | 32 1/4"                         |
| 28" x 84"             | 32" x 85"          | 88 3/16"           | 72"             | 32 1/4"                         |
| 28" x 96"             | 32" x 97"          | 100 1/8"           | 72"             | 32 1/4"                         |
| 30" x 80"             | 34" x 81"          | 84 1/8"            | 72"             | 34 1/4"                         |
| 30" x 84"             | 34" x 85"          | 88 3/16"           | 72"             | 34 1/4"                         |
| 30" x 96"             | 34" x 97"          | 100 1/8"           | 72"             | 34 1/4"                         |
| 32" x 80"             | 36" x 81"          | 84 1/8"            | 72"             | 36 1/4"                         |
| 32" x 84"             | 36" x 85"          | 88 3/16"           | 72"             | 36 1/4"                         |
| 32" x 96"             | 36" x 97"          | 100 1/8"           | 72"             | 36 1/4"                         |
| 36" x 80"             | 40" x 81"          | 84 1/8"            | 96"             | 40 1/4"                         |
| 36" x 84"             | 40" x 85"          | 88 3/16"           | 96"             | 40 1/4"                         |
| 36" x 96"             | 40" x 97"          | 100 1/8"           | 96"             | 40 1/4"                         |
| 42" x 80"             | 46" x 81"          | 84 1/8"            | 96"             | 46 1/4"                         |
| 42" x 84"             | 46" x 85"          | 88 3/16"           | 96"             | 46 1/4"                         |
| 42" x 96"             | 46" x 97"          | 100 1/8"           | 96"             | 46 1/4"                         |
| 48" x 80"             | 52" x 81"          | 84 1/8"            | 120″            | 52 1/4"                         |
| 48" x 84"             | 52" x 85"          | 88 3/16"           | 120″            | 52 1/4"                         |
| 48" x 96"             | 52" x 97"          | 100 1/8"           | 120″            | 52 1/4"                         |