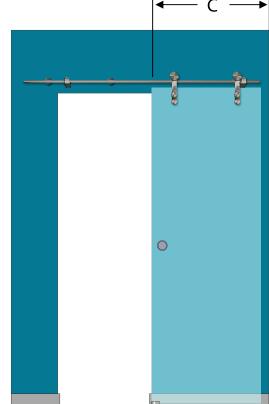

|                       |                    | Α                  | В               | C                               |
|-----------------------|--------------------|--------------------|-----------------|---------------------------------|
| Finished opening size | Glass<br>door size | Assembly<br>height | Track<br>length | Minimum return<br>wall distance |
| 24" x 80"             | 28" x 81"          | 84 1/8"            | 60"             | 28 1/4"                         |
| 24" x 84"             | 28" x 85"          | 88 3/16"           | 60"             | 28 1/4"                         |
| 24" x 96"             | 28" x 97"          | 100 1/8"           | 60"             | 28 1/4"                         |
| 28" x 80"             | 32" x 81"          | 84 1/8"            | 72"             | 32 1/4"                         |
| 28" x 84"             | 32" x 85"          | 88 3/16"           | 72"             | 32 1/4"                         |
| 28" x 96"             | 32" x 97"          | 100 1/8"           | 72"             | 32 1/4"                         |
| 30" x 80"             | 34" x 81"          | 84 1/8"            | 72"             | 34 1/4"                         |
| 30" x 84"             | 34" x 85"          | 88 3/16"           | 72"             | 34 1/4"                         |
| 30" x 96"             | 34" x 97"          | 100 1/8"           | 72"             | 34 1/4"                         |
| 32" x 80"             | 36" x 81"          | 84 1/8"            | 72"             | 36 1/4"                         |
| 32" x 84"             | 36" x 85"          | 88 3/16"           | 72"             | 36 1/4"                         |
| 32" x 96"             | 36" x 97"          | 100 1/8"           | 72"             | 36 1/4"                         |
| 36" x 80"             | 40" x 81"          | 84 1/8"            | 96"             | 40 1/4"                         |
| 36" x 84"             | 40" x 85"          | 88 3/16"           | 96"             | 40 1/4"                         |
| 36" x 96"             | 40" x 97"          | 100 1/8"           | 96"             | 40 1/4"                         |
| 42" x 80"             | 46" x 81"          | 84 1/8"            | 96"             | 46 1/4"                         |
| 42" x 84"             | 46" x 85"          | 88 3/16"           | 96"             | 46 1/4"                         |
| 42" x 96"             | 46" x 97"          | 100 1/8"           | 96"             | 46 1/4"                         |
| 48" x 80"             | 52" x 81"          | 84 1/8"            | 120″            | 52 1/4"                         |
| 48" x 84"             | 52" x 85"          | 88 3/16"           | 120″            | 52 1/4"                         |
| 48" x 96"             | 52" x 97"          | 100 1/8"           | 120″            | 52 1/4"                         |

Track length you will receive. Cut track to fit.